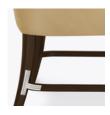

Steel Reinforced Our patented steelreinforced joint system uses over 20 pieces of steel in most Kwalu chairs. Stop ongoing and costly furniture replacement.

**Concealed Cleanout** Concealed cleanout eliminates a debris build-up behind the seat cushion