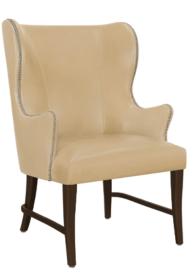

## Occasional

**KWalu**. Furnishing the Future<sup>™</sup>

The Zilia occasional chair is a contemporary interpretation of a classic wingback. The back has a slight flare and ends in just enough attitude to create a flawless assist for ingress and egress. The decorative nail head trim is standard.

## Statement of Line

Features

**ZIL1A** 27.5W 29D 43H 26AH

6160 Peachtree Dunwoody Rd. Building C, Atlanta, GA 30328 1-877-MY-KWALU **kwalu.com**