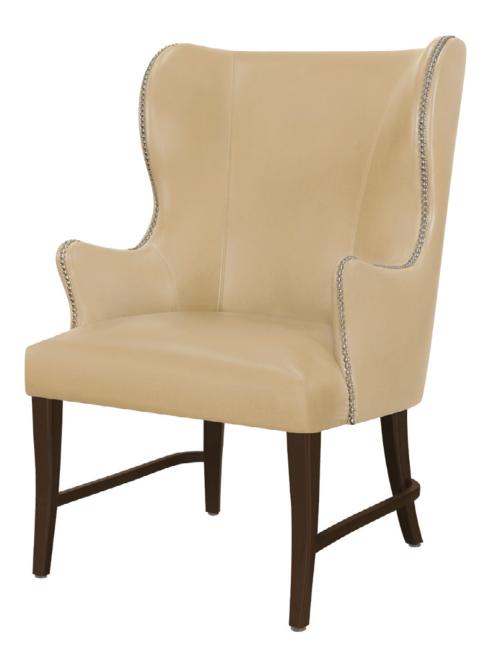

## Occasional

**KWalu**. Furnishing the Future<sup>™</sup>

The Zilia occasional chair is a contemporary interpretation of a classic wingback. The back has a slight flare and ends in just enough attitude to create a flawless assist for ingress and egress. The decorative nail head trim is standard.

Model: ZIL1A 27.5W 29D 43H 21SW 19.5SD 19.5SH 26AH

Durable Finish Kwalu's solid surface (½" thick) proprietary finish doesn't have any of the drawbacks of wood. The frames are moisture impervious, graffiti-resistant, easy to clean and maintenance-free.