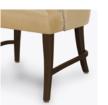

Steel Reinforced Our patented steelreinforced joint system uses over 20 pieces of steel in most Kwalu chairs. Stop ongoing and costly furniture replacement.

**Concealed Cleanout** Concealed cleanout eliminates a debris build-up behind the seat cushion